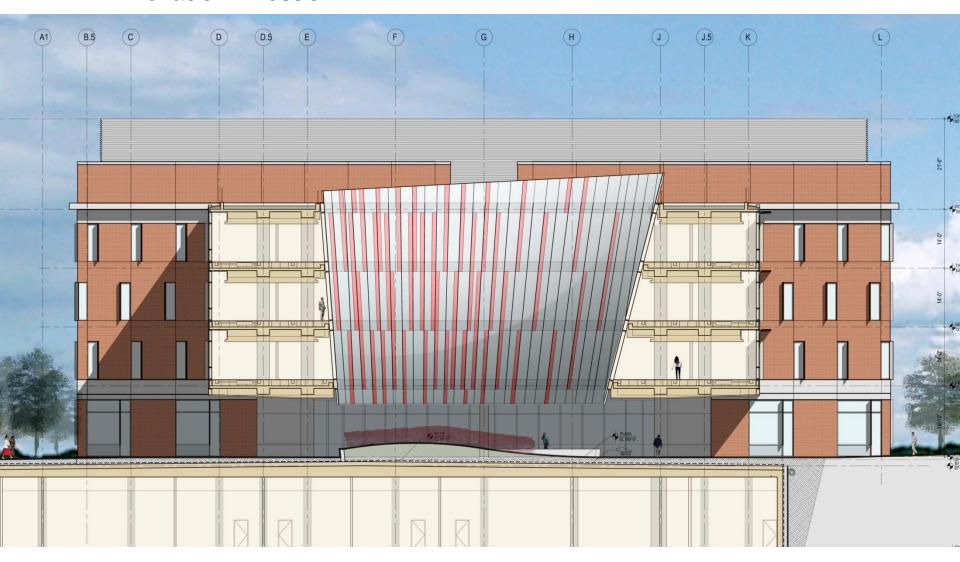

# Elevation- East 3





# Elevation- South 3B





# Elevation- North 3B





# Elevation- West 3

















# Mechanical Wing



#### Overall Landscape Plan









Architecture Engineering Planning

CUH2A, Inc. 7200 Wisconsin Avenue Suite 501 Bethesda, MD 20814-3409 Tel Fax

Keyplan

KEY DI AN



# PHYSICAL SCIENCES COMPLEX

PHASE

CUH2A PROJECT NO: 90417

UMCP APPROVAL

Date

DEPARTMENT OF GENERAL SERVICES
APPROVAL

Project Manager Dat

Chief Proj Mgt & Design

Date

DESIGN DEVELOPMENT

04-03-09

MARK DATE ISSUE

CAD Drawing File
UMAPA103

Drawn By:
ST

Checked By:

IA

DGS Project No:

07-259-379-00

1/8" = 1'-0"

Drawing Title

FIRST LEVEL PLAN, PARTIAL

Δ1 Ω2

Sheet 15 of

0 2 4 8 16