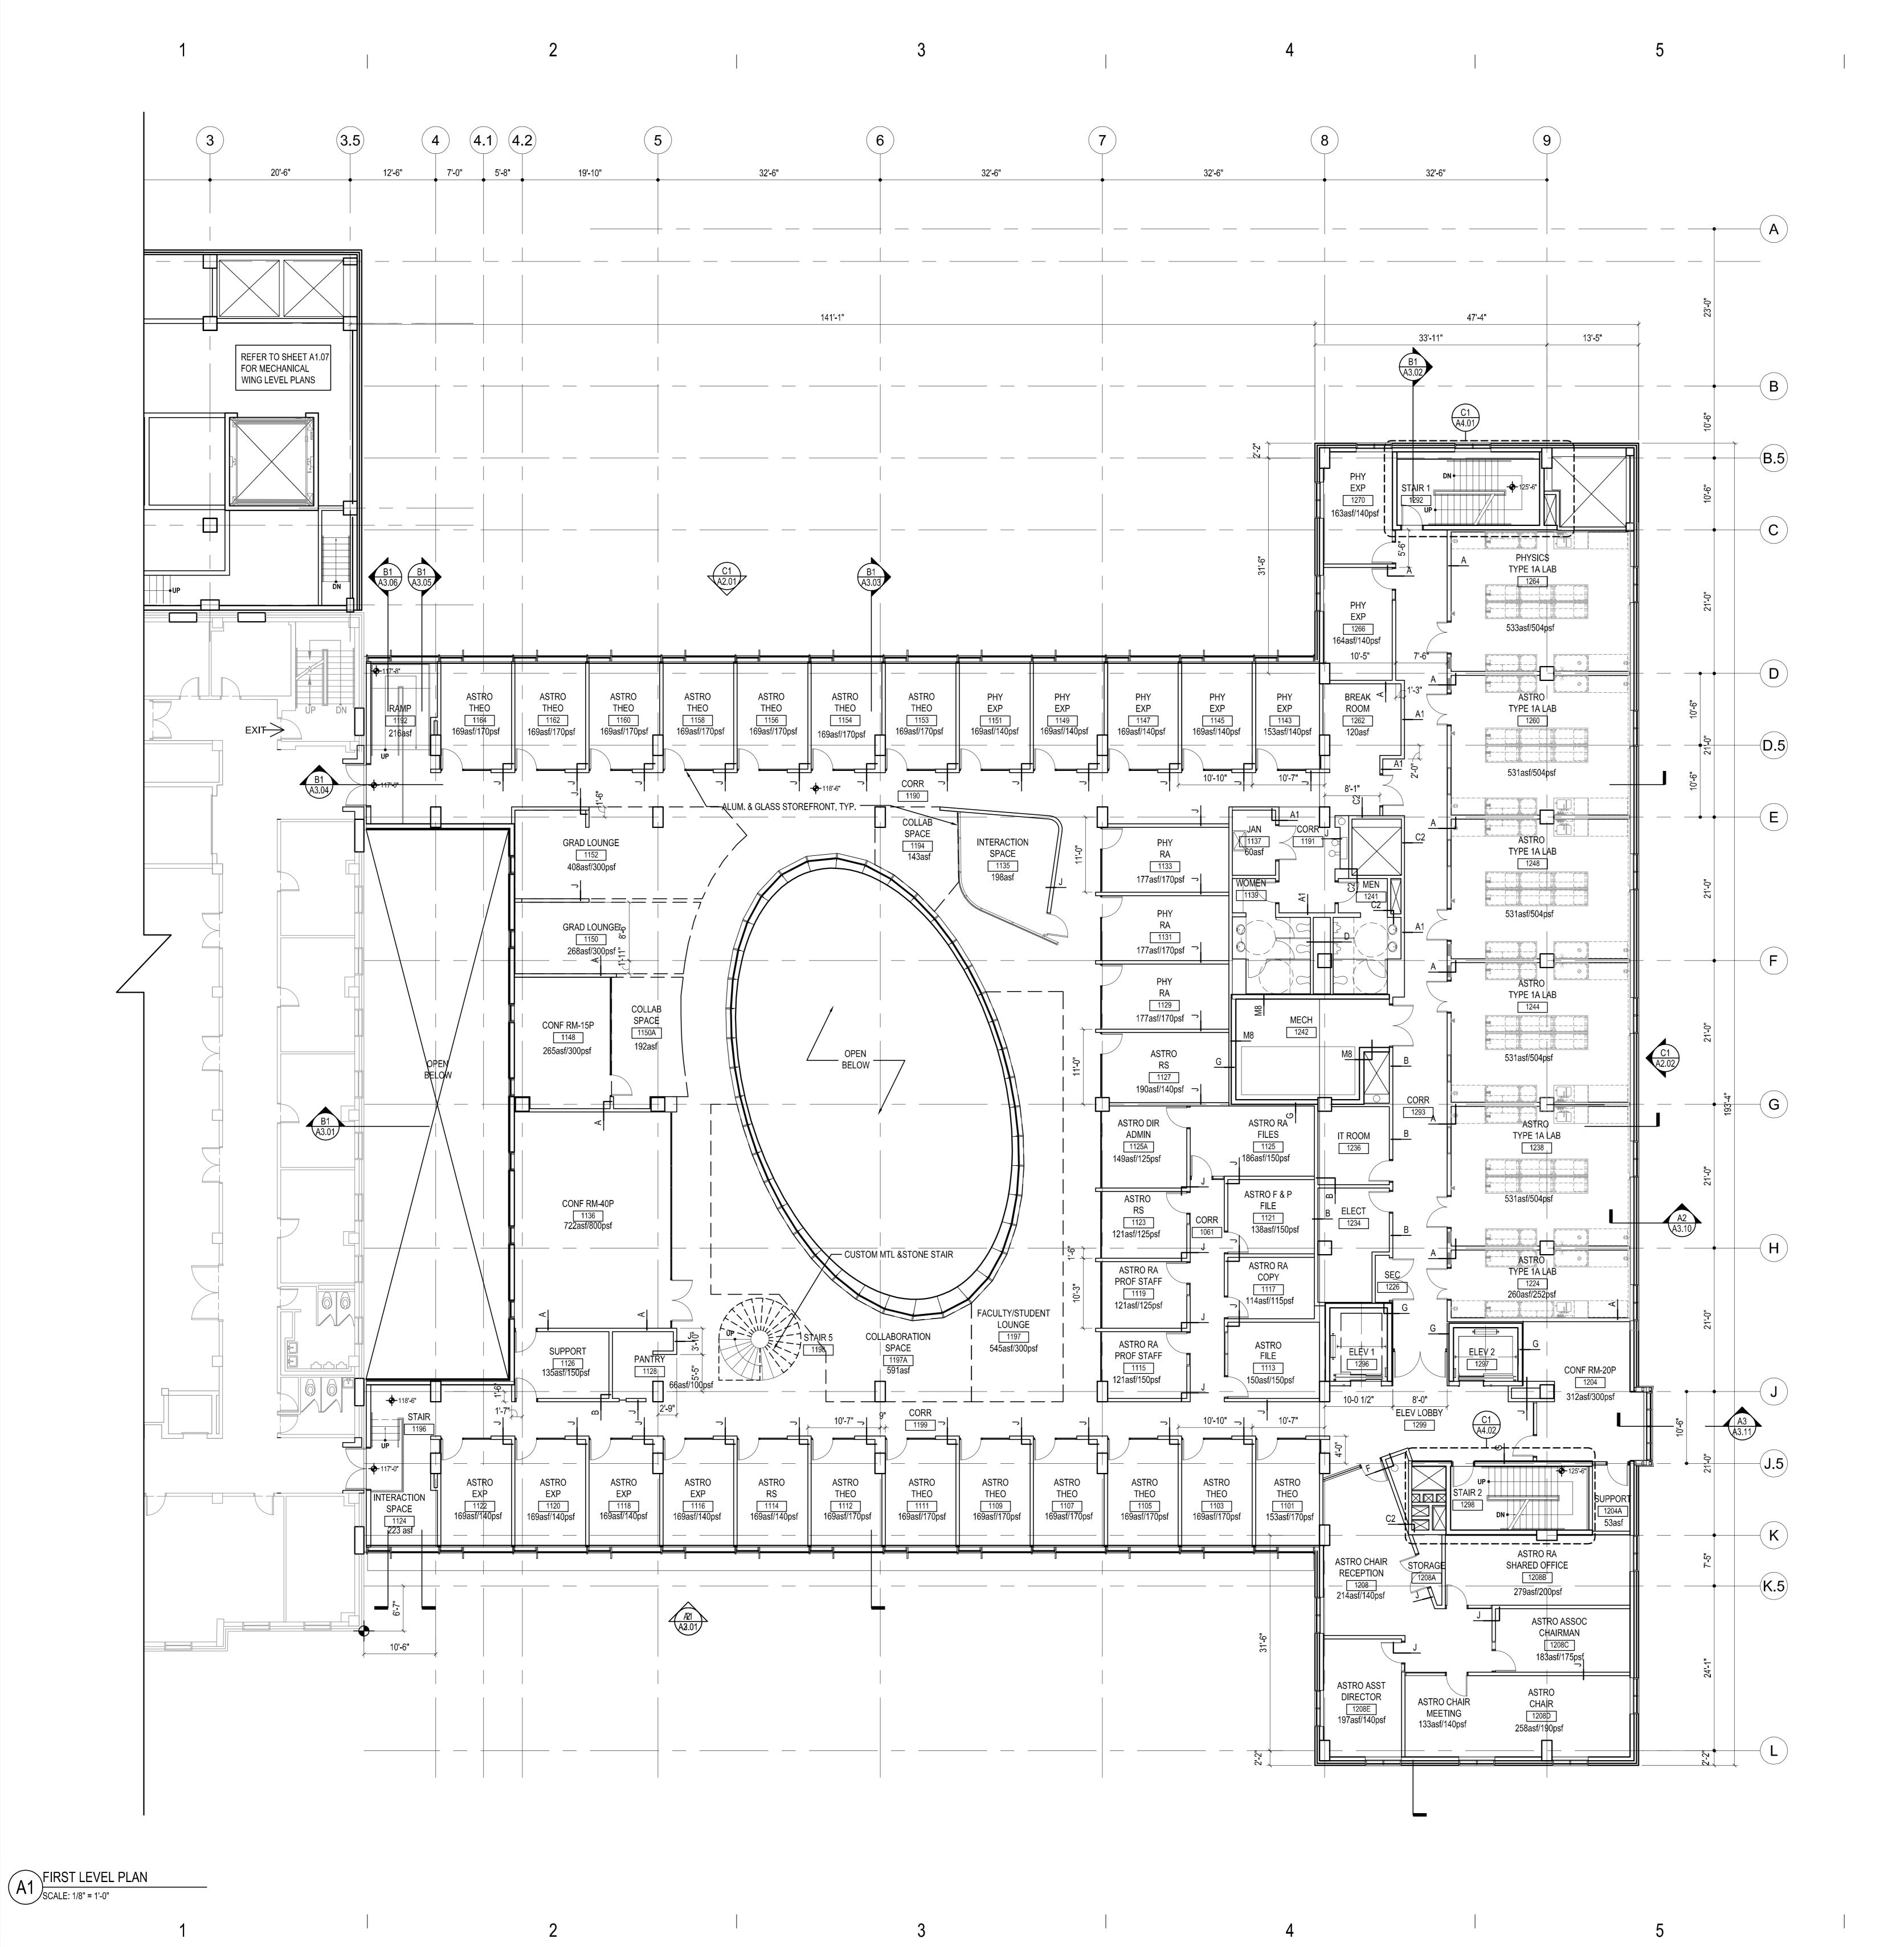

# PHYSICAL SCIENCES COMPLEX

PHASE

CUH2A PROJECT NO: 90417

UMCP APPROVAL

Date

DEPARTMENT OF GENERAL SERVICES
APPROVAL

Project Manager Dat

Chief Proj Mgt & Design

Date

DESIGN DEVELOPMENT

04-03-09

MARK DATE ISSUE

CAD Drawing File
UMAPA103

Drawn By:
ST

Checked By:

IA

DGS Project No:

07-259-379-00

1/8" = 1'-0"

Drawing Title

FIRST LEVEL PLAN, PARTIAL

Δ1 Ω2

Sheet 15 of

0 2 4 8 16