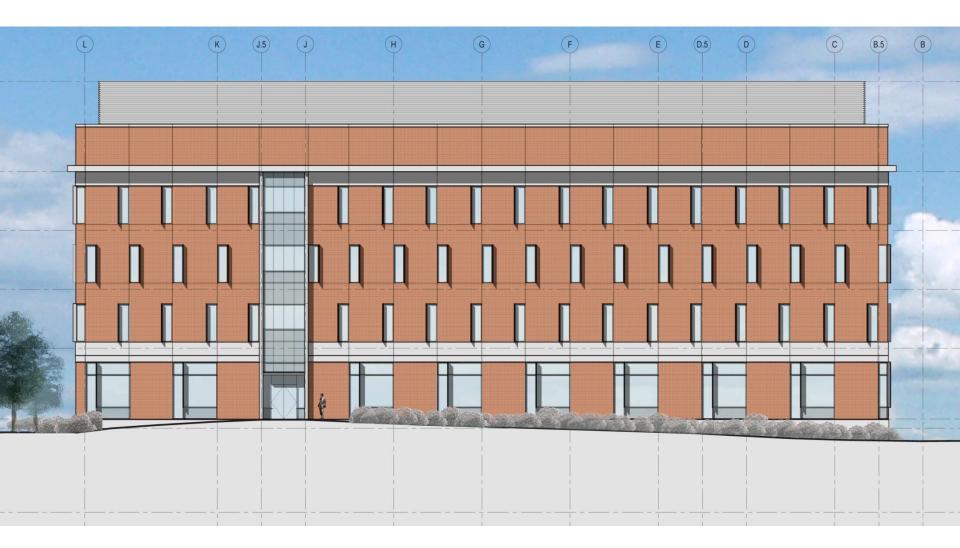

# Elevation- East 3





# Elevation- South 3B





# Elevation- North 3B





# Elevation- West 3

















# Mechanical Wing



#### Overall Landscape Plan









Architecture Engineering Planning

CUH2A, Inc. 7200 Wisconsin Avenue Suite 501 Bethesda, MD 20814-3409 Tel Fax

Keyplan

KEY DI AN



# PHYSICAL SCIENCES COMPLEX

PHASE

CUH2A PROJECT NO: 90417

UMCP APPROVAL

Date

DEPARTMENT OF GENERAL SERVICES
APPROVAL

Project Manager Dat

Chief Proj Mgt & Design

Date

DESIGN DEVELOPMENT

04-03-09

MARK DATE ISSUE

CAD Drawing File
UMAPA103

Drawn By:
ST

Checked By:

IA

DGS Project No:

07-259-379-00

1/8" = 1'-0"

Drawing Title

FIRST LEVEL PLAN, PARTIAL

Δ1 Ω2

Sheet 15 of

0 2 4 8 16