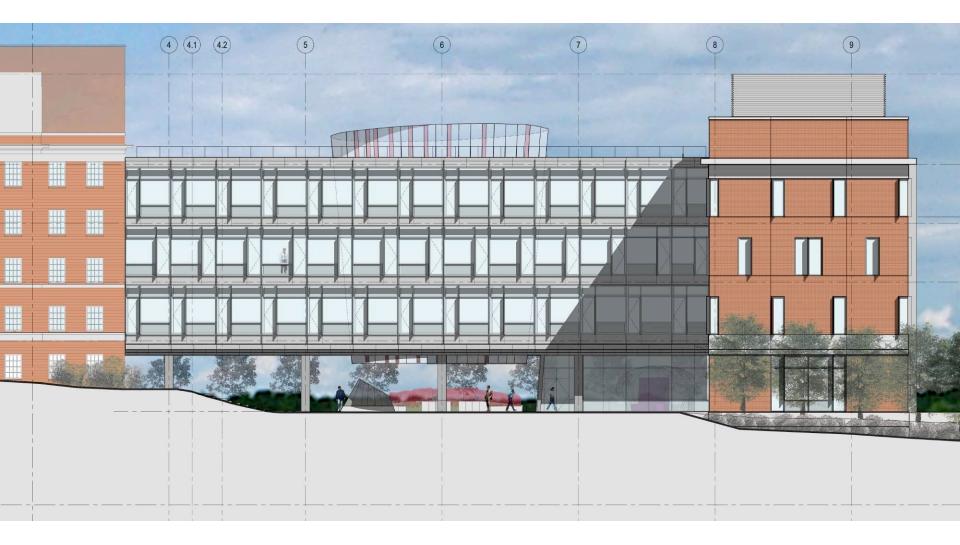

# Elevation- East 3





# Elevation- South 3B





# Elevation- North 3B





# Elevation- West 3

















# Mechanical Wing



#### Overall Landscape Plan









Architecture Engineering Planning

CUH2A, Inc. 7200 Wisconsin Avenue Suite 501 Bethesda, MD 20814-3409 Tel Fax

Keyplan

KEY DI AN



# PHYSICAL SCIENCES COMPLEX

PHASE

CUH2A PROJECT NO: 90417

UMCP APPROVAL

Date

DEPARTMENT OF GENERAL SERVICES
APPROVAL

Project Manager Dat

Chief Proj Mgt & Design

Date

DESIGN DEVELOPMENT

04-03-09

MARK DATE ISSUE

CAD Drawing File
UMAPA103

Drawn By:
ST

Checked By:

IA

DGS Project No:

07-259-379-00

1/8" = 1'-0"

Drawing Title

FIRST LEVEL PLAN, PARTIAL

Δ1 Ω2

Sheet 15 of

0 2 4 8 16